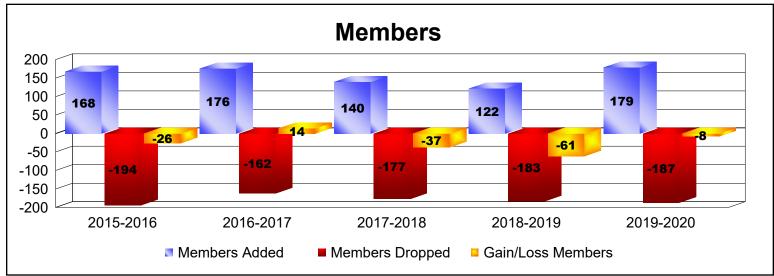

District 201V5 As of June 2020 Cumulative

| Year      | New<br>Clubs | Dropped<br>Clubs | Gain/<br>Loss<br>Clubs | New<br>Members | Charter<br>Members | Reinstate<br>Members | Transfer<br>Members | Total<br>Member<br>Added | Total<br>Members<br>Dropped | Gain/<br>Loss<br>Members |
|-----------|--------------|------------------|------------------------|----------------|--------------------|----------------------|---------------------|--------------------------|-----------------------------|--------------------------|
| 2015-2016 | 1            | -3               | -2                     | 131            | 22                 | 3                    | 12                  | 168                      | -194                        | -26                      |
| 2016-2017 | 0            | 0                | 0                      | 168            | 0                  | 1                    | 7                   | 176                      | -162                        | 14                       |
| 2017-2018 | 0            | 0                | 0                      | 120            | 3                  | 3                    | 14                  | 140                      | -177                        | -37                      |
| 2018-2019 | 0            | -3               | -3                     | 90             | 4                  | 7                    | 21                  | 122                      | -183                        | -61                      |
| 2019-2020 | 1            | -1               | 0                      | 120            | 27                 | 7                    | 25                  | 179                      | -187                        | -8                       |
| Average   | 0            | -1               | -1                     | 126            | 11                 | 4                    | 16                  | 157                      | -181                        | -24                      |