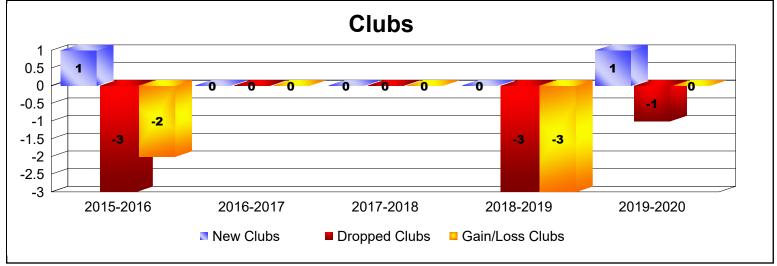

District 201V5 As of June 2020 Cumulative

| Year      | New<br>Clubs | Dropped<br>Clubs | Gain/<br>Loss<br>Clubs | New<br>Members | Charter<br>Members | Reinstate<br>Members | Transfer<br>Members | Total<br>Member<br>Added | Total<br>Members<br>Dropped | Gain/<br>Loss<br>Members |
|-----------|--------------|------------------|------------------------|----------------|--------------------|----------------------|---------------------|--------------------------|-----------------------------|--------------------------|
| 2015-2016 | 1            | -3               | -2                     | 131            | 22                 | 3                    | 12                  | 168                      | -194                        | -26                      |
| 2016-2017 | 0            | 0                | 0                      | 168            | 0                  | 1                    | 7                   | 176                      | -162                        | 14                       |
| 2017-2018 | 0            | 0                | 0                      | 120            | 3                  | 3                    | 14                  | 140                      | -177                        | -37                      |
| 2018-2019 | 0            | -3               | -3                     | 90             | 4                  | 7                    | 21                  | 122                      | -183                        | -61                      |
| 2019-2020 | 1            | -1               | 0                      | 120            | 27                 | 7                    | 25                  | 179                      | -187                        | -8                       |
| Average   | 0            | -1               | -1                     | 126            | 11                 | 4                    | 16                  | 157                      | -181                        | -24                      |